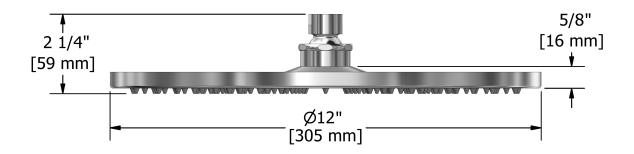

30 cm (12") shower head **472** 

# Specifications

### **Descriptions**

- Scale-free
- Swivel
- G<sup>1</sup>/2" inlet female